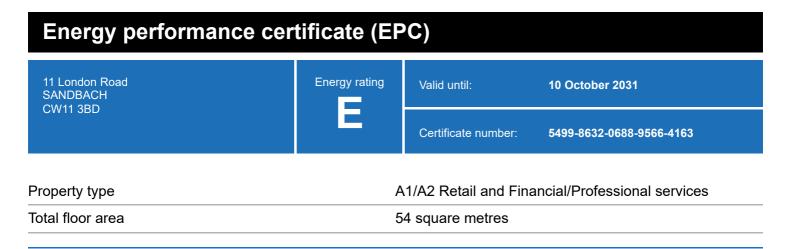

### **Energy rating and score**

This property's energy rating is E.

Properties get a rating from A+ (best) to G (worst) and a score.

The better the rating and score, the lower your property's carbon emissions are likely to be.