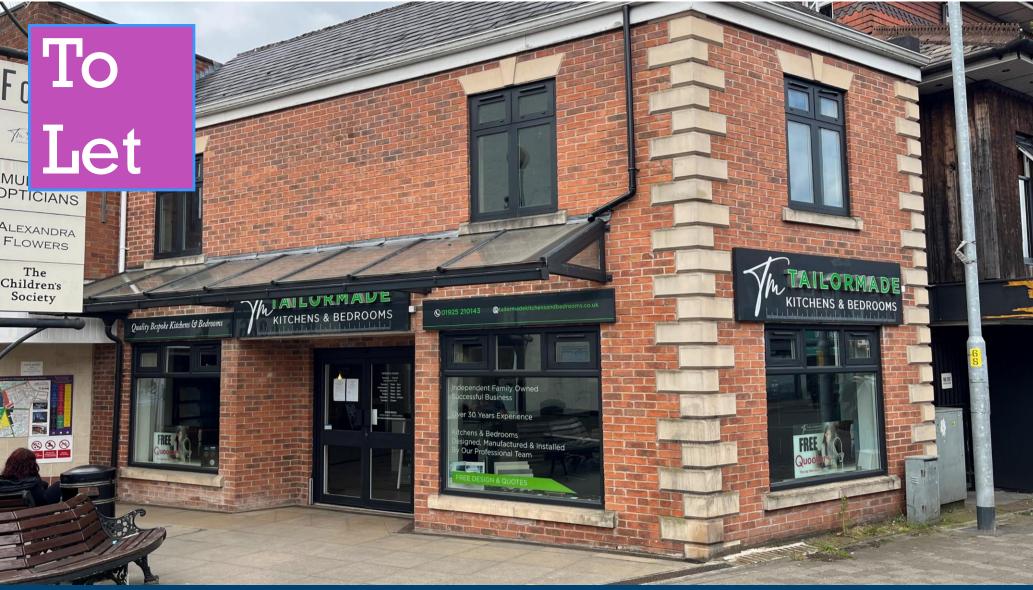

**Unit 1 Forge Shopping Centre Stockton Heath, Warrington WA4 6HW** Ground & 1<sup>st</sup> floor commercial/retail premises

#### Location

The subject is situated toward the front entrance of the Forge Shopping Centre on London Road within Stockton Heath, an affluent township south of Warrington. To the rear of the Forge Shopping Centre is M&S Simply Food which anchors the centre and beyond which is a large pay and display public car park operated by Warrington Borough Council.

#### Description

Ż

The unit sits to the front of the Forge Shopping Centre with prominence to London Road and a return frontage within the pedestrianised area of the shopping centre. In addition to the ground floor open plan accommodation is 1<sup>st</sup> floor accommodation which, at present, is presented for purpose of stores, offices & staff areas but subject to necessary consents could be adapted to provide additional retail/display space. To the rear of the unit is a service yard to the unit providing emergency exit doors from both ground and 1<sup>st</sup> floor space into the communal yard area.