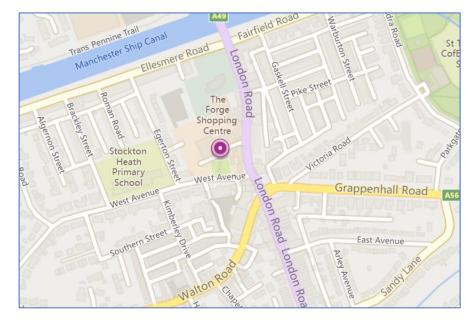

#### Location

The subject is situated toward the front entrance of the Forge Shopping Centre on London Road within Stockton Heath, an affluent township south of Warrington. To the rear of the Forge Shopping Centre is M&S Simply Food which anchors the centre and beyond which is a large pay and display public car park operated by Warrington Borough Council.