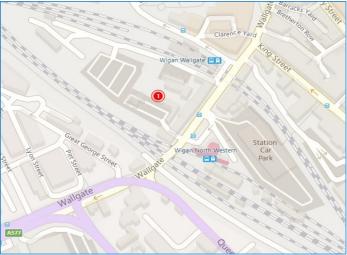

#### Location

The subject parcel of land is located to the rear of 60-62 Wallgate and is accessed via a right of way, off Wallgate, leading to the rear of No. 70 Wallgate.