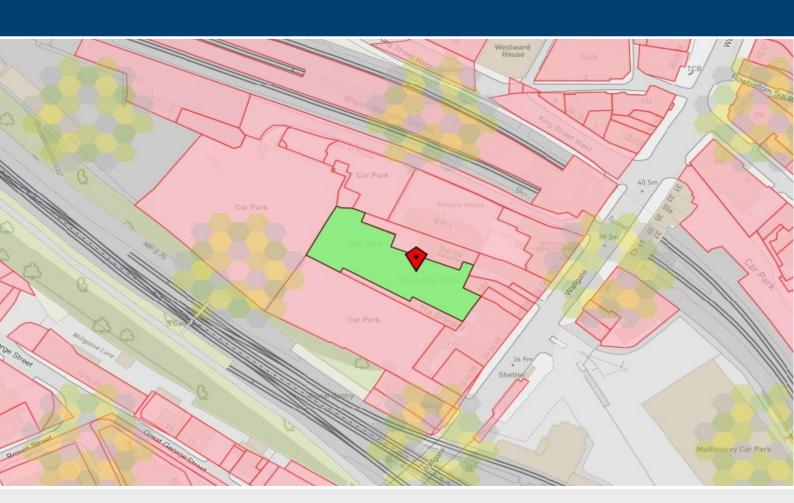

#### Location

The subject parcel of land is located to the rear of 60-62 Wallgate and is accessed via a right of way, off Wallgate, leading to the rear of No. 70 Wallgate.

#### Description

The land provides for car parking, which had in recent past been occupied by way of parking licences but will be offered with vacant possession.

The site is considered suitable for ongoing use as car parking, whether for private use or contract parking purposes but also offers redevelopment potential subject to gaining of necessary consents.

#### Accommodation

The size of the site is circa 0.31 acres.