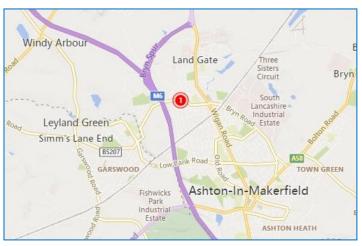

#### Location

The subject is situated on Ferrer Street which sits to the rear of 183 Downall Green Road in Bryn. The location is convenient for access to both Wigan and Ashton in Makerfield and to J24 and J25 of the M6 motorway.