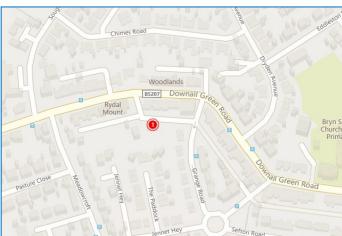

#### Location

The subject is situated on Ferrer Street which sits to the rear of 183 Downall Green Road in Bryn. The location is convenient for access to both Wigan and Ashton in Makerfield and to J24 and J25 of the M6 motorway.