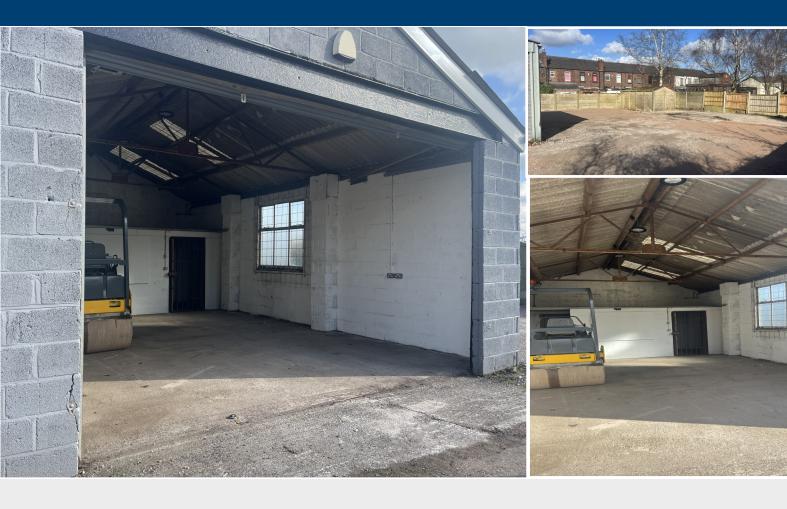

#### **Description**

The property provides for an enclosed stoned up compound with gated entrance within which is a regular shaped workshop/industrial unit which benefits connection to mains electric. The unit benefits a minimum working eaves height of 3.5 metres to the eaves and a 3.4 metre high x 5.5 metre wide roller shutter vehicle door. Internally access accommodation is split into 2 segregated areas primarily being the open plan workshop area and a separate area within a lean-to addition to the rear which could provide stores or further workshop area.

#### Accommodation

| UNIT 6                  | SQM   | SQFT |
|-------------------------|-------|------|
| Workshop                | 66.38 | 714  |
| Rear Store/<br>Workshop | 22.40 | 241  |
| TOTAL                   | 88.78 | 956  |