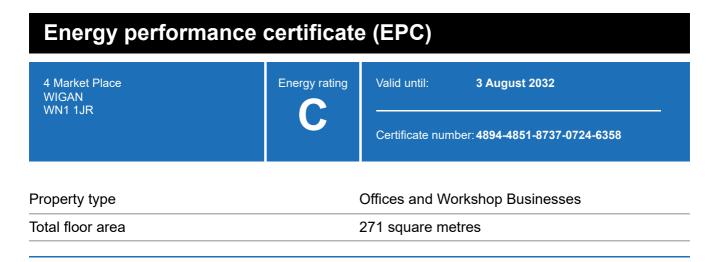

## **Energy rating and score**

This property's current energy rating is C.

Under 0 A+

Net zero CO2

0-25 A

26-50 B

51-75 C 74 C

76-100 D

101-125 E

126-150 F

Over 150 G

Properties get a rating from A+ (best) to G (worst) and a score.

The better the rating and score, the lower your property's carbon emissions are likely to be.