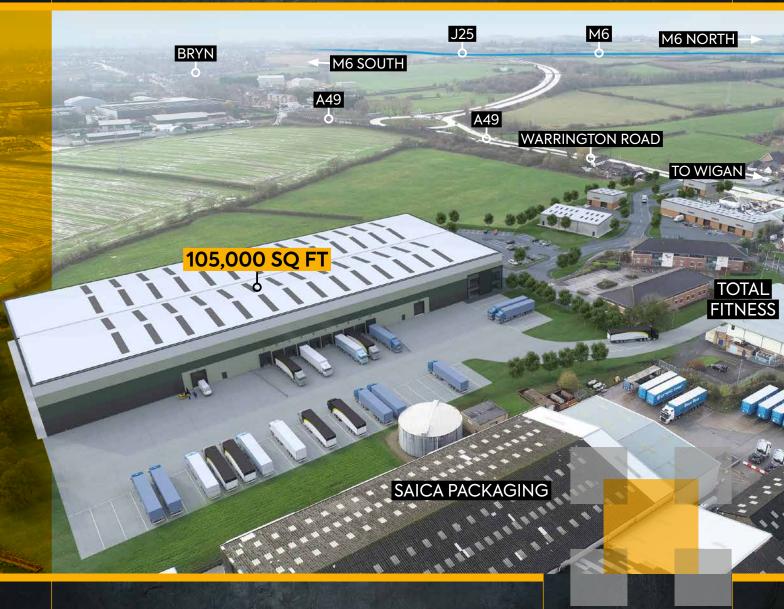

WARRINGTON ROAD . WIGAN . WN3 6XB

Design & Build Industrial/Warehouse Opportunity Up to 105,000 sq ft (9,755 sq m)

- Prominent position off Warrington Road, Wigan
- J25 of the M6 approx 1.1 miles
- Expected practical completion September 2022 subject to planning

# **LOCATION**

Glasshouse Business Park is located in a prominent main road position on Warrington Road the A49.

Junction 25 of the M6 is approximately 1.1 miles away providing immediate access to the national motorway network. The A49 is the main arterial route linking Wigan to the motorway together with other local towns including Ashton-in-Makerfield, Haydock and Newton-le-Willows. Wigan town centre is approximately 2 miles from the development.