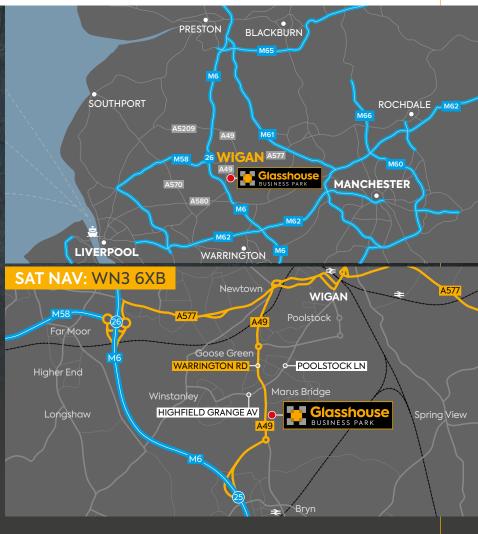

# **LOCATION**

Glasshouse Business Park is located in a prominent main road position on Warrington Road the A49.

Junction 25 of the M6 is approximately 1.1 miles away providing immediate access to the national motorway network. The A49 is the main arterial route linking Wigan to the motorway together with other local towns including Ashton-in-Makerfield, Haydock and Newton-le-Willows. Wigan town centre is approximately 2 miles from the development.

# **DRIVE TIMES**

| Destination     | Distance  | Drive time |
|-----------------|-----------|------------|
| Junction 25, M6 | 1.1 miles | 2 mins     |
| Manchester      | 25 miles  | 33 mins    |
| Liverpool       | 21 miles  | 40 mins    |
| Leeds           | 63 miles  | 1h 15 mins |
| Birmingham      | 103 miles | 2h 31 mins |
| Port Access     |           |            |
| Liverpool2      | 21 miles  | 40 mins    |